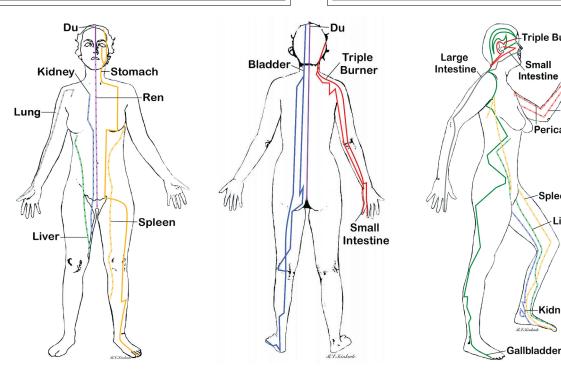

Tree Frog Farm's Organ Energy Meridian (OEM) Blends are formulated using principles from the Chinese Five Element understanding of health. Each blend relates to the energy field around a specific organ and its corresponding meridian - channel through which "chi" or life force flows. When the flow is blocked you experience physical, emotional or psychological symptoms. Our OEM Blends are designed to open blockages in the meridian pathways and the field around the organ. This creates an instant shift into energectic balance leading to a greater level of health and vitality.

Triple Burner

Heart

. Pericardium

Spleen Liver

-Kidney

Small

Liver contains the following ingredients: Infusion of red shiso, vinegar & TFF Flower & Tree Essences of Vine Maple, Dandelion, Burdock, Stinging Nettle, Oregon Grape, Red Huckleberry, Spotted Coral Root, Blue Vervain, Evergreen Huckleberry, Goat's Beard, Skunk Cabbage, Red Osier Dogwood, Devil's Club, Moon Shadow Rose, Indian Pipe, California Poppy, Mock Orange, Echinacea, Purple Monarda, Pacific Bleeding Heart, Pink Wild Honeysuckle, Bloodroot, and White Fawn Lily. Energetically Charged in a Crystal Matrix of: Black Tourmaline, Charoite, Drusy Quartz, Red Aventurine, Smokey Quartz, and Sugilite.